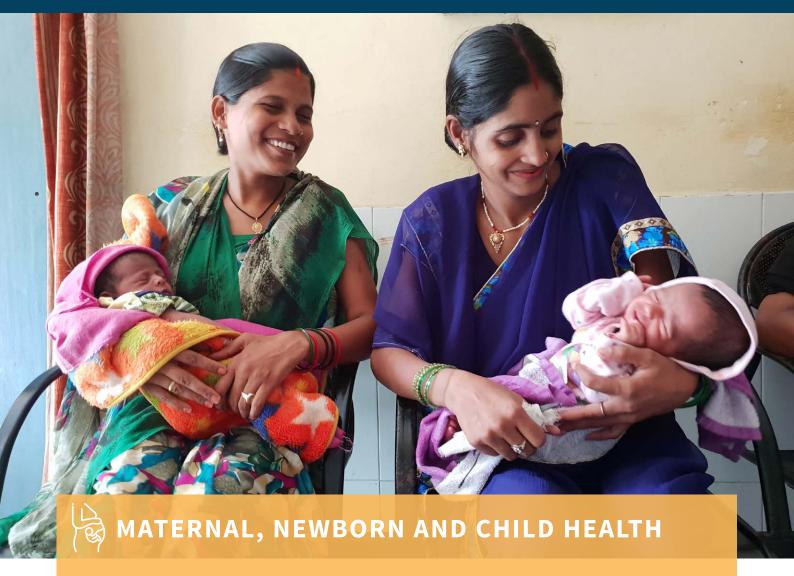

#### Uttar Pradesh Technical Support Unit

The Uttar Pradesh Technical Support Unit (UP TSU) was formed in 2013 to provide techno-managerial support to the Government of Uttar Pradesh (GoUP) pursuant to the Memorandum of Cooperation between the GoUP and the Bill & Melinda Gates Foundation. IHAT, in partnership with the University of Manitoba (UoM) supports the government in strengthening its Reproductive, Maternal, Newborn and Child Health (RMNCH) and Nutrition programs.

#### **OBJECTIVES**

- To reduce maternal and neonatal mortality in 100 focus blocks of Uttar Pradesh through enhanced learning, strategy development, testing and application
- To improve and sustain coverage rates of critical Maternal, Newborn and Child Health (MNCH) interventions in 194 additional blocks by scaling up the Uttar Pradesh Technical Support Unit (UP TSU) interventions to increase population coverage for critical MNCH services and enhance the basic quality of care in Community Health Centres (CHCs) and Block Public Health Centre (BPHC) facilities
- To improve the management of maternal and newborn complications at First Referral Units, including District Hospitals (DHs)
- To improve the quality of services, especially in-patient services for sick children at health facilities
- To improve the treatment and referral of vulnerable children with pneumonia and diarrhea by public Frontline Workers (FLWs)
- To improve the care pathways and referral processes for sick children from the community to appropriate level of care