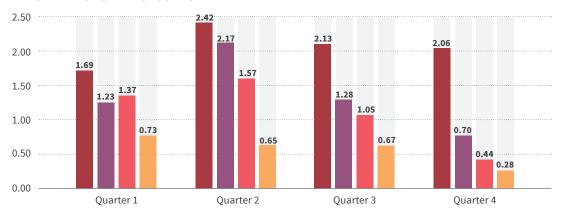

#### PRIORITIZATION STRATEGY INVOLVEMENT

KA TSU supported KSAPS in developing the prioritisation strategy that focused on the most-at-risk population, who are highly in need of behavioural and structural support within the framework of TI. The strategy adopted was prioritizing the individual KPs for outreach and communication, to address the core group population more qualitatively to prevent HIV. Four risk factors and three vulnerability factors of HIV were analysed on a quarterly basis and accordingly the priority was set to provide the behavioural and structural services.

#### PRIORITY WISE CLINIC FOOTFALL

| Denominator     | Quarter 1 | Quarter 2 | Quarter 3 | Quarter 4 |
|-----------------|-----------|-----------|-----------|-----------|
| High Priority   | 15078     | 14515     | 16281     | 13962     |
| Medium Priority | 8566      | 8328      | 8670      | 6571      |
| Low Priority    | 16515     | 14676     | 16064     | 11592     |
| Least Priority  | 29698     | 27768     | 25969     | 26161     |