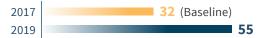

In the remaining 94 blocks, NHM along with UP TSU is identifying existing staff nurses to be nurse mentors in addition to their labour room responsibility.

- At the facility level, more than 2000 staff nurses and ANMs have been mentored on various skill stations on Reproductive,
   Maternal, Newborn, Child Health (RMNCH) topics. This has resulted in a corresponding increase in the Objective Structured
   Clinical Examination (OSCE) scores of providers on essential skill stations.
- The concurrent monitoring data from the Rolling Facility Survey (RFS) indicates that there has been a significant increase in the administration of oxytocin from 49% in RFS-1 (2015) to 84 % in RFS-4 (2019)
- Significant improvements have also been observed in essential newborn care practices, wherein timely initiation of breastfeeding has increased from 27% of the directly observed deliveries to 74% between the RFS-1 (2015) and RFS-4 (2019). Similar improvements are observed in provision of skin to skin care, which increased from 19% to 77% and cord clamping as per protocol which increased from 41% to 79% between the two survey rounds. The practice of weighing newborns has also increased significantly from 50% in round 1 to 87% in round 4 of RFS.
- The overall identification of Post-Partum Haemorrhage (PPH) has increased in both district hospitals and block level facilities and the quality of PPH identification has also improved with a huge reduction in PPH cause not known from 13% in Quarter 1 (February 2018 to April 2018) to 1.6% in Quarter 5 (February 2019 to April 2019) in block level facilities and from 27% in Quarter 1 (February 2018 to April 2018) to 3.2% in Quarter 4 (February 2019 to April 2019) in DHs. (Source: UPTSU program monitoring data). There is also an increase in the identification of newborn complications, particularly birth asphyxia cases, whose identification increased from 4.9% in Quarter 1 to 6.3% in Quarter 5 at block level facilities and 6.2% in Quarter 1 to 6.9% in Quarter 5 at DHs.
- The management of PPH and birth asphyxia cases has also improved (above 80%). The scale-up of Nurse Mentoring Program across 620 blocks in 75 districts was approved by the Government of India (GoI) in Program Implementation Plans (PIP) 2018-2019 and selection and training of these nurse mentors was initiated accordingly.