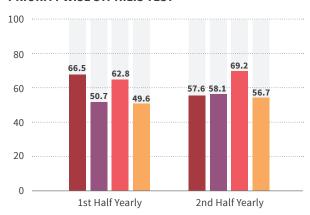

#### PRIORITIZATION STRATEGY INVOLVEMENT

KA TSU supported KSAPS in developing the prioritisation strategy that focused on the most-at-risk population, who are highly in need of behavioural and structural support within the framework of TI. The strategy adopted was prioritizing the individual KPs for outreach and communication, to address the core group population more qualitatively to prevent HIV. Four risk factors and three vulnerability factors of HIV were analysed on a quarterly basis and accordingly the priority was set to provide the behavioural and structural services.

#### **PRIORITY WISE SYPHILIS TEST**

| Denominator     | 1st Half Yearly | 2 <sup>nd</sup> Half Yearly |
|-----------------|-----------------|-----------------------------|
| High Priority   | 14797           | 15122                       |
| Medium Priority | 8447            | 7621                        |
| Low Priority    | 15596           | 13828                       |
| Least Priority  | 28733           | 26065                       |