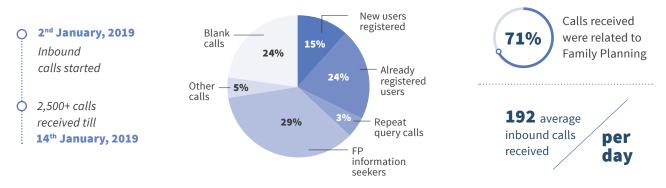

Antara users in UP receiving telephonic counselling after the first injection, had a higher continuation rate of 76% compared to UP's overall continuation rate of 57%. As the state expanded injectables to block level facilities, UP TSU supported GoUP to introduce an inbound facility to the Careline using a toll free number from January 2019. This gave women an option to call and seek answers to their queries beyond the scheduled calls for follow up. Total 12490 Registrations (10048 registrations through outbound calls and 2442 through inbound calls) until 31st March 2019 took place.

#### **WOMEN ARE CALLING - INBOUND CALLS ON CARELINE**