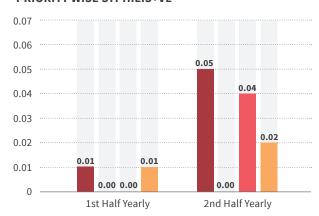

#### PRIORITY WISE CLINIC FOOTFALL

| Denominator     | Quarter 1 | Quarter 2 | Quarter 3 | Quarter 4 |
|-----------------|-----------|-----------|-----------|-----------|
| High Priority   | 15078     | 14515     | 16281     | 13962     |
| Medium Priority | 8566      | 8328      | 8670      | 6571      |
| Low Priority    | 16515     | 14676     | 16064     | 11592     |
| Least Priority  | 29698     | 27768     | 25969     | 26161     |

#### **PRIORITY WISE STI DIAGNOSED & TREATED**

#### **PRIORITY WISE HIV TEST**

| Denominator     | 1st Half Yearly | 2 <sup>nd</sup> Half Yearly |
|-----------------|-----------------|-----------------------------|
| High Priority   | 14797           | 15122                       |
| Medium Priority | 8447            | 7621                        |
| Low Priority    | 15596           | 13828                       |
| Least Priority  | 28733           | 26065                       |

#### **PRIORITY WISE HIV +VE**

| Denominator     | 1st Half Yearly | 2 <sup>nd</sup> Half Yearly |
|-----------------|-----------------|-----------------------------|
| High Priority   | 14234           | 12845                       |
| Medium Priority | 6211            | 5404                        |
| Low Priority    | 12032           | 12036                       |
| Least Priority  | 17690           | 17293                       |

#### **PRIORITY WISE SYPHILIS TEST**

| Denominator     | 1st Half Yearly | 2 <sup>nd</sup> Half Yearly |
|-----------------|-----------------|-----------------------------|
| High Priority   | 14797           | 15122                       |
| Medium Priority | 8447            | 7621                        |
| Low Priority    | 15596           | 13828                       |
| Least Priority  | 28733           | 26065                       |

#### **PRIORITY WISE SYPHILIS+VE**

| Denominator     | 1st Half Yearly | 2 <sup>nd</sup> Half Yearly |
|-----------------|-----------------|-----------------------------|
| High Priority   | 9844            | 8715                        |
| Medium Priority | 4281            | 4426                        |
| Low Priority    | 9789            | 9563                        |
| Least Priority  | 14262           | 14775                       |