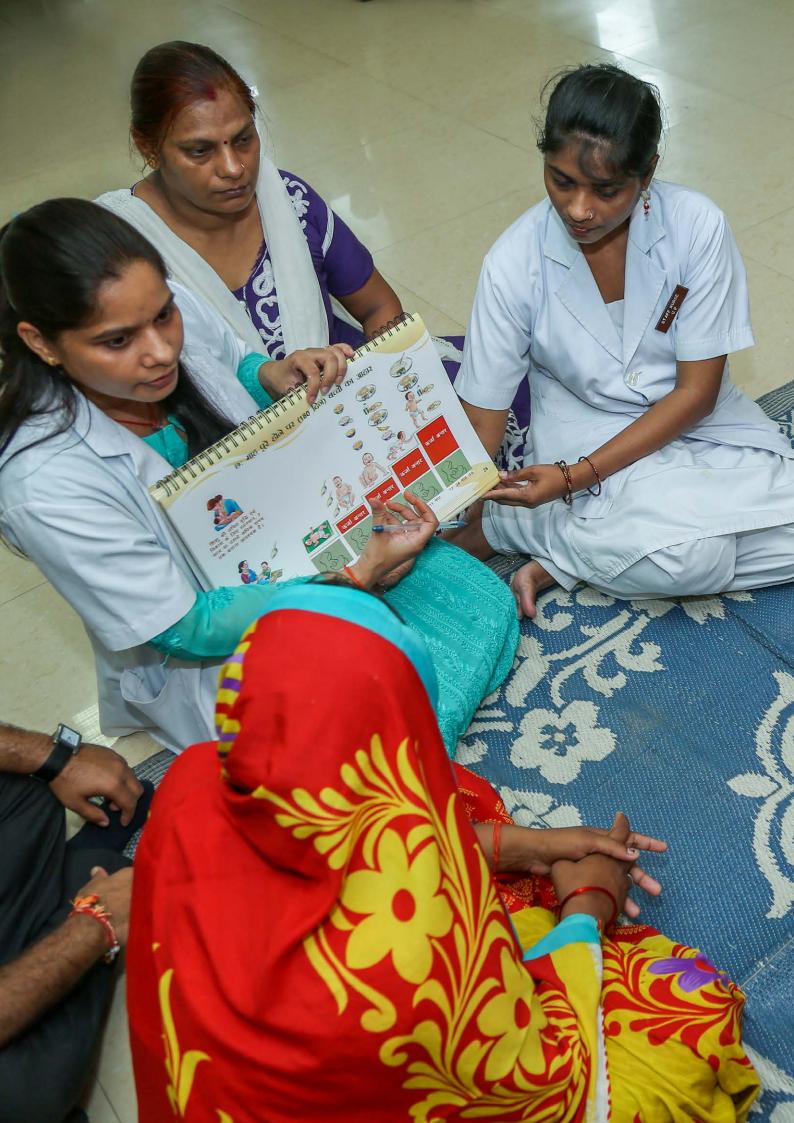

#### A. Nurse Mentoring Program

Nurse Mentors (NMs) - a cadre of BSc/MSc qualified nurses, trained in clinical skills & quality improvement processes in labor room setup, were posted at district hospitals, block and sub-block level facilities. NMs work with the facility administration and labour room service providers and outreach Auxiliary nurse midwife (ANMs) to enhance the quality of reproductive, maternal, newborn, child and adolescent health (RMNCH+A) services.

In the remaining 94 blocks, NHM along with UP TSU is identifying existing staff nurses to be nurse mentors in addition to their labour room responsibility.

- At the facility level, more than 2000 staff nurses and ANMs have been mentored on various skill stations on Reproductive,
   Maternal, Newborn, Child Health (RMNCH) topics. This has resulted in a corresponding increase in the Objective Structured
   Clinical Examination (OSCE) scores of providers on essential skill stations.
- The concurrent monitoring data from the Rolling Facility Survey (RFS) indicates that there has been a significant increase in the administration of oxytocin from 49% in RFS-1 (2015) to 84 % in RFS-4 (2019)
- Significant improvements have also been observed in essential newborn care practices, wherein timely initiation of breastfeeding has increased from 27% of the directly observed deliveries to 74% between the RFS-1 (2015) and RFS-4 (2019). Similar improvements are observed in provision of skin to skin care, which increased from 19% to 77% and cord clamping as per protocol which increased from 41% to 79% between the two survey rounds. The practice of weighing newborns has also increased significantly from 50% in round 1 to 87% in round 4 of RFS.
- The overall identification of Post-Partum Haemorrhage (PPH) has increased in both district hospitals and block level facilities and the quality of PPH identification has also improved with a huge reduction in PPH cause not known from 13% in Quarter 1 (February 2018 to April 2018) to 1.6% in Quarter 5 (February 2019 to April 2019) in block level facilities and from 27% in Quarter 1 (February 2018 to April 2018) to 3.2% in Quarter 4 (February 2019 to April 2019) in DHs. (Source: UPTSU program monitoring data). There is also an increase in the identification of newborn complications, particularly birth asphyxia cases, whose identification increased from 4.9% in Quarter 1 to 6.3% in Quarter 5 at block level facilities and 6.2% in Quarter 1 to 6.9% in Quarter 5 at DHs.
- The management of PPH and birth asphyxia cases has also improved (above 80%). The scale-up of Nurse Mentoring Program across 620 blocks in 75 districts was approved by the Government of India (GoI) in Program Implementation Plans (PIP) 2018-2019 and selection and training of these nurse mentors was initiated accordingly.

<sup>\*</sup>Obstetricians/Gynecologists

**Community Level:** Focused on improving the antenatal care (ANC), home based maternal and new born care and improving the identification, management and referral of under-five (U5) sick children, with a particular emphasis on children with pneumonia and diarrhoea. ASHA Sangini Mentors (ASM) were introduced by UP TSU to hand hold and mentor the ASHA Sanginis to perform their required duties and effectively mentor the ASHAs on maternal and new born outcomes.