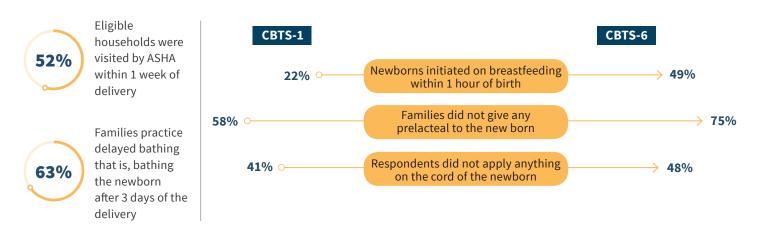

#### **POSTNATAL CARE (PNC) INTERVENTIONS**

As per Home Based New Born Care (HBNC) protocol, ASHA Sanginis and ASHAs are trained and constantly mentored by ASMs on neonatal care home visits, premature birth or low birth weight management, hypothermia, cord care, breastfeeding related problems and identification of danger signs. The key improvements in newborn care indicators as per CBTS data are as follows: