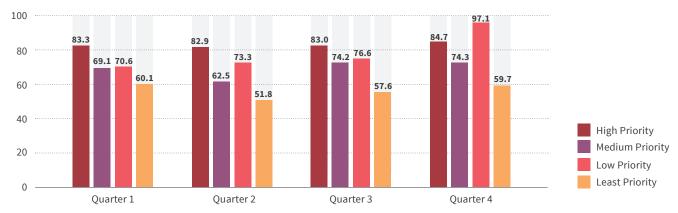

#### PRIORITIZATION STRATEGY INVOLVEMENT

KA TSU supported KSAPS in developing the prioritisation strategy that focused on the most-at-risk population, who are highly in need of behavioural and structural support within the framework of TI. The strategy adopted was prioritizing the individual KPs for outreach and communication, to address the core group population more qualitatively to prevent HIV. Four risk factors and three vulnerability factors of HIV were analysed on a quarterly basis and accordingly the priority was set to provide the behavioural and structural services.

#### PRIORITY WISE CLINIC FOOTFALL

| Denominator     | Quarter 1 | Quarter 2 | Quarter 3 | Quarter 4 |
|-----------------|-----------|-----------|-----------|-----------|
| High Priority   | 15078     | 14515     | 16281     | 13962     |
| Medium Priority | 8566      | 8328      | 8670      | 6571      |
| Low Priority    | 16515     | 14676     | 16064     | 11592     |
| Least Priority  | 29698     | 27768     | 25969     | 26161     |