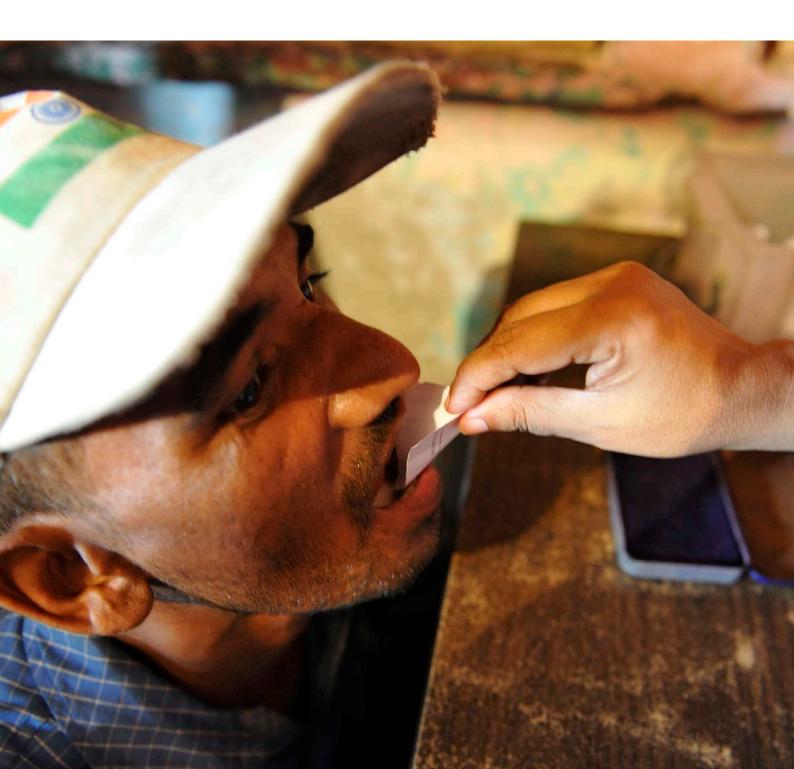

Although the ASHAs continue to diagnose cases of pneumonia in the community, the initial treatment of pneumonia with
amoxicillin by ASHAs remains dependent on supplies, which have been variable over the past year. 254 cases of pneumonia
were identified in the observed VHNDs in November 2018, although only 18 of these cases were treated with amoxicillin at the
VHND. However, among the 405 cases of diarrhoea identified in the observed VHNDs in the month of November 2018, 86.6%
of the cases were treated with zinc and oral rehydration salts.