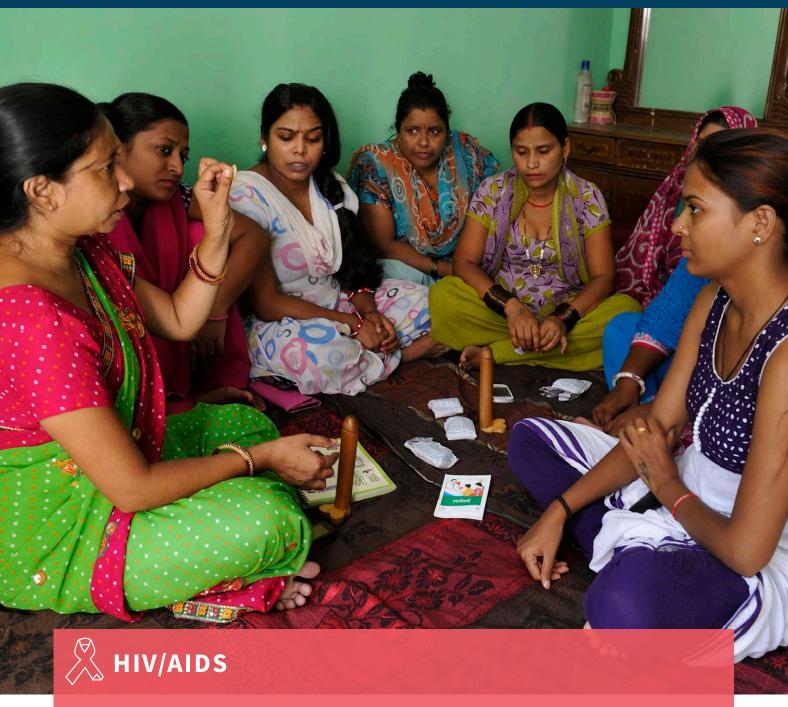

#### PERCEPTION BUILDING AND SENSITISATION OF MEDICAL FRATERNITY

KA TSU initiated sensitisation programs/activities for medical officers in the government health setting in order to make the government facilities Key Population (KP) - friendly and to reduce stigma and discrimination. This has encouraged the KPs to opt for regular medical checkups and HIV and syphilis screenings, thus improving access and service uptake by nurturing an enabling environment.

296 doctors covered through visits to government health facilities by Program Officer (PO) Clinical

of KP visited clinic and tested for Sexually Transmitted Infections (STI)