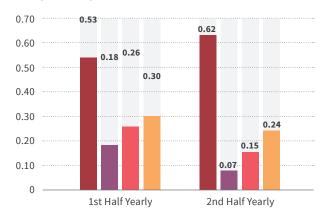

#### PRIORITIZATION STRATEGY INVOLVEMENT

KA TSU supported KSAPS in developing the prioritisation strategy that focused on the most-at-risk population, who are highly in need of behavioural and structural support within the framework of TI. The strategy adopted was prioritizing the individual KPs for outreach and communication, to address the core group population more qualitatively to prevent HIV. Four risk factors and three vulnerability factors of HIV were analysed on a quarterly basis and accordingly the priority was set to provide the behavioural and structural services.

#### **PRIORITY WISE SYPHILIS+VE**

| Denominator     | 1st Half Yearly | 2 <sup>nd</sup> Half Yearly |
|-----------------|-----------------|-----------------------------|
| High Priority   | 9844            | 8715                        |
| Medium Priority | 4281            | 4426                        |
| Low Priority    | 9789            | 9563                        |
| Least Priority  | 14262           | 14775                       |