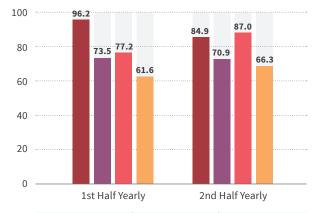

#### PRIORITIZATION STRATEGY INVOLVEMENT

KA TSU supported KSAPS in developing the prioritisation strategy that focused on the most-at-risk population, who are highly in need of behavioural and structural support within the framework of TI. The strategy adopted was prioritizing the individual KPs for outreach and communication, to address the core group population more qualitatively to prevent HIV. Four risk factors and three vulnerability factors of HIV were analysed on a quarterly basis and accordingly the priority was set to provide the behavioural and structural services.

#### **PRIORITY WISE HIV TEST**

| Denominator     | 1st Half Yearly | 2 <sup>nd</sup> Half Yearly |
|-----------------|-----------------|-----------------------------|
| High Priority   | 14797           | 15122                       |
| Medium Priority | 8447            | 7621                        |
| Low Priority    | 15596           | 13828                       |
| Least Priority  | 28733           | 26065                       |