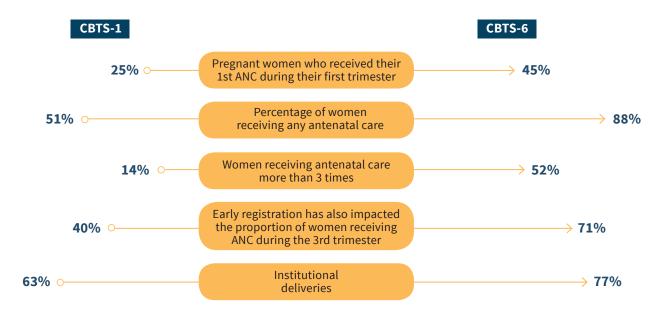

The data from 6th round of Community Behaviour Tracking Survey (CBTS) conducted in 2018 had shown improvements in ANC services in 100 blocks of 25 HPDs as shown below.