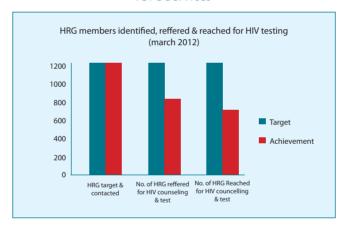

Program Coordinator.

NYCO NYCO

During community outreach, 1007 village youth volunteers were identified and oriented on the LWS for providing support to the Link Workers for carrying out project activities in their respective villages. Volunteers provided their active support in developing the village maps and in the whole process of Social Mapping of the project villages. Social mapping was done with community participation using Participatory Rural Appraisal (PRA) tools to understand the social and geographical structures of their village for developing village plans.

Key results so far include reaching out to 3505 women and men with HIV prevention & care messages in 59 MNREGA sessions; organising 1185 structured BCC

High Risk Group Members Contacted & Linked with the ICTC Services



#### Linkages with Government Services

Link Workers act as facilitators to generate awareness about available services and thereby enhance utilization of prevention, care and support services especially for ICTC, PPTCT, STI, DOT, ART and Link ART. By increasing awareness about social entitlements, PLHIV are linked with District Level Networks of positive people (DLN), Department of Women & Child Development (W&CD), and with other relevant departments and schemes.

sessions with 9455 MARA-EVA; 2568 STI referrals (with 2248 treatment and follow-ups), 6213 ICTC referrals (with 5353 HIV tests), establishing 189 condom depots, 77 Red Ribbon Clubs and 91 VIECs (Village level Information & Education Centre) placed in Gram Panchayat Bhawan by a formal circular issued by the CEO, Zilla Parishad.