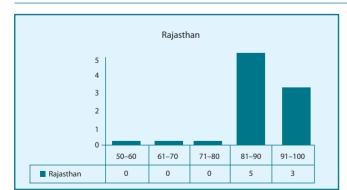

tes in the designated project areas as identified and selected by them. NGO partners were advised to make available all project related documents, registers, records along with books of accounts and all other financial records to the Field Investigators at the project office. The Field Investigators visited and met with the primary stake holders of the programme like staff of DAPCU, ICTC, CCC and ART Centres.

Based on the review, the project agreement was extended for one more year.

#### **Key Findings**

Three of the eight projects implemented by IHAT in Rajasthan have got above 91 per cent scores and the remaining five projects have scored between 84 to 90 per cent. Rajasthan is rated one among the best performing states out of the 9 IL&FS supported states having the PPTCT programme.



| SI. | District | Name of<br>NGO                        | Scores | Percentage |
|-----|----------|---------------------------------------|--------|------------|
| 1   | Ajmer    | India Health<br>Action<br>Trust(IHAT) | 87     | 91.35      |
| 2   | Alwar    | IHAT                                  | 83     | 87.15      |
| 3   | Barmer   | IHAT                                  | 86     | 90.3       |
| 4   | Bhilwara | IHAT                                  | 81     | 85.05      |
| 5   | Jaipur   | IHAT                                  | 87     | 91.35      |
| 6   | Jodhpur  | IHAT                                  | 87     | 91.35      |
| 7   | Tonk     | IHAT                                  | 86     | 90.3       |
| 8   | Udaipur  | IHAT                                  | 80     | 8