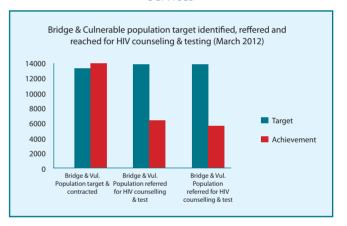

nt departments and schemes.

sessions with 9455 MARA-EVA; 2568 STI referrals (with 2248 treatment and follow-ups), 6213 ICTC referrals (with 5353 HIV tests), establishing 189 condom depots, 77 Red Ribbon Clubs and 91 VIECs (Village level Information & Education Centre) placed in Gram Panchayat Bhawan by a formal circular issued by the CEO, Zilla Parishad. A system of monthly review and planning meeting with DAPCU is institutionalised and our project team is included as an integral part of the district/block level health sector. Apart from participating in monthly meetings, the team supports and helps monitor the MCH&N day activities in all the project villages. The project results against the key indicators are given below:

### Vulnerable Population Contacted & Linked with ICTC Services



#### **Condom Promotion Programme**

To increase the accessibility and availability of condoms, condom depots are established in each village covered under the Link Worker Scheme. So far 189 condom depots have been established and are easily accessible by "at risk" populations with over 169516 condoms distributed through condom depots. Condom demonstrations are done by male Link Workers in the men's groups and by female Link Workers in the women groups. Sessions on correct and consistent use of condom is an essential part of daily outreach. Link Workers are trained to further train women in condom negotiation skills.

18 | India Health Action Trust | Annual Report 2010-2012 | 19

### Distribution of Free Condoms through Condom Depots and Direct Distribution



### Establishment of Free C