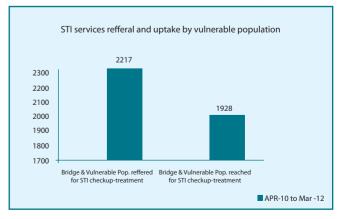

ge youth volunteers. The main focus of the IEC programmes was to reach out to the rural people, especially the vulnerable and high risk populations, with HIV prevention and care messages.

Total STI Referral and Treatment Uptake by HRG & Vulnerable Population



#### Sexually Transmitted Infections (STIs)

There is a RSACS designated "suraksha clinic" in Tonk district for testing and treatment of STI. During April 2010 to March 2012, total 2568 clients were counselled out of which 2248 received STI treatment & 1770 RPR (Rapid Plasma Regain test I to ascertain STI positivity-for syphilis) have been tested; of those tested, total 04 RPR were reported positive. Data on STI services for vulnerable and HRG population is given in the charts below.

#### STI Referral and Treatment Uptake by HRG