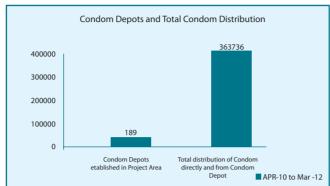

To increase the accessibility and availability of condoms, condom depots are established in each village covered under the Link Worker Scheme. So far 189 condom depots have been established and are easily accessible by "at risk" populations with over 169516 condoms distributed through condom depots. Condom demonstrations are done by male Link Workers in the men's groups and by female Link Workers in the women groups. Sessions on correct and consistent use of condom is an essential part of daily outreach. Link Workers are trained to further train women in condom negotiation skills.

18 | India Health Action Trust | Annual Report 2010-2012 | 19

### Distribution of Free Condoms through Condom Depots and Direct Distribution



### Establishment of Free Condom Depots and Condom Distribution



#### Village Information & Education Centres

To provide information on HIV to the rural population, Village Information and Education Centres (VIEC) have been established in project villages in Gram Panchayat Bhawans & Anganwadi Centres. As part of this scheme, 92 new VIEC have been opened or were shifted into Gram Panchayat Bhawans (81) & Anganwadi Centres (11). These centres were established with the support of local Panchayats and Zilla Parishad, Tonk. This is one of the measures to increase PRI and community ownership in the HIV response.

#### Formation of VIEC in Project Villages



#### Red Ribbon Clubs (RRC)

As youth are more vulnerable to HIV infection, the LWS gives importance to address the information needs of rural youth and children, including out of school adolescents. I