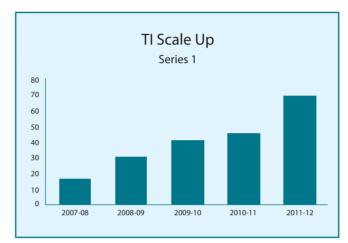

30% to 44% of total estimated sex workers in Colombo and 20% to 35% in Anuradhapura.

For MSM interventions areas were selected in Colombo to include District 2A with an estimate of 1185 MSM in 91 spots and Anuradhapura: NPE with an estimate of 359 MSM in 28 spots. The current program is covering 150 MSMs in Colombo and none in NPE. The proposed project would increase the coverage from 2% to 14% of estimated MSM in Colombo and by 49% in Anuradhapura.

In addition, the TSU also pioneered development of evidence building methodologies like Risk Assessment Studies amongst migrants, Migrant Validation Tools, Polling Booth Surveys and Informal Confidential Voting Interviews.

The Technical Support Unit is also now supporting KSAPS in the process of transitioning Avahan supported TIs to KSAPS.



#### c. Strategic planning

IHAT team develops Annual Action Plan for KSAPS every year since 2008. With approval from NACO, Activity Plans were done based on 2009-10 AAP for all departments for PD review, monthly monitoring of TI CMIS reports for KSAPS and donor TIs. Monitoring and Quality Check of other programme data, TI reporting, monthly dashboards for KSAPS. TSU also supports HIV Sentinel Surveillance and Operations Research (Migrant TI Risk Assessment Study, Annual Polling Booth Surveys, Informal Confidential Voting Interview and in Data Triangulation) for NACO.

#### d. Clinical services

The TSU ensured that all TI staff members are trained according to NACO guidelines. Counsellors were trained on the STI formats as well as on the management of clinical documentation. Based on th