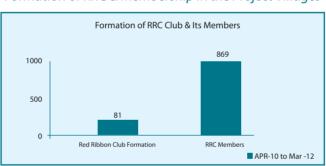

lages



#### Red Ribbon Clubs (RRC)

As youth are more vulnerable to HIV infection, the LWS gives importance to address the information needs of rural youth and children, including out of school adolescents. In order to ensure participation of youth in HIV prevention programmes, Village Youth Volunteers were identified and motivated to engage their peers, forming the Red Ribbon Clubs in project villages. 81 RRC have been formed with 869 members.

Timely Capacity building of clubs by project staff has made them active. The activities of RRCs include information dissemination, voluntary blood donation, condom promotion, cultural programmes and referrals to health service centers, including for STI and HIV testing and counselling.

#### Formation of RRC & Membership in the Project Villages



#### Development of Training Modules

The important role and responsibility of Link Workers in the scheme demands an enhanced capacity in terms of knowledge on HIV and related issues, and skills to interact and effectively communicate with the community so as to actively involve them in various activities under LWS. They further require positive change in their attitudes to respect and understand PLHIV, high-risk and vulnerable groups. Therefore, greater emphasis has been given on building the capacities of local human resource for achieving the goals of project. Training modules developed by NACO were used to train the human resource that included Link workers, Supervisors and M & E Officer.

#### Selecting Volunteers & Building Capacity

Volunteers are the key to the success of LWs and