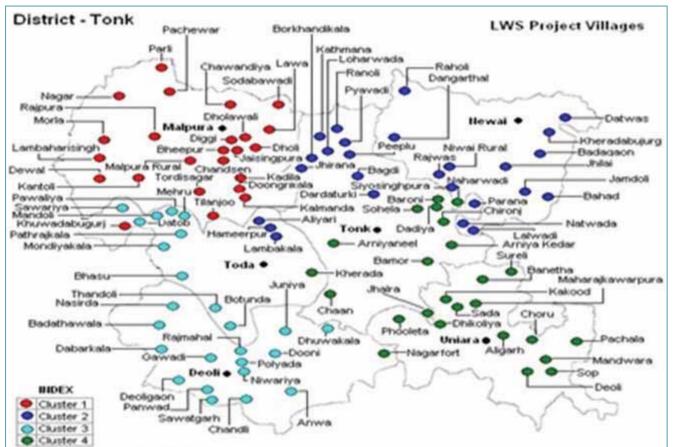

selected after mapping in the district Tonk (categorized as 'B' district) and prioritised as most vulnerable in the context of HIV risk and vulnerability. The target populations are the HRGs, long-distance truckers and their associates who make regular stops in the project areas, vulnerable young women, youth and adults at greater risk of HIV. The project used several approaches to changing high-risk sexual behaviour including inter-personal communication activities, increasing demand for and access to condoms, treating sexually transmitted infections (STIs) and HIV testing and counselling by linking target populations with government health services.

16 | India Health Action Trust | Annual Report 2010-2012 | 21

#### Distribution of Link Worker Scheme Project Villages in Tonk District



For reaching out to MARA (Most at Risk Adolescents) and EVA (Especially Vulnerable Adolescents) populations in schools and out of schools, IEC sessions have been conducted in all the project villages as a regular activity. Identification, training and involvement of Village Youth Volunteers (VYV) and RRC members have also been a focus in the project. Establishment of condom depots and VIEC centres at the Gram Panchayat Bhawan is a continuous effort for creating HIV awareness while engaging the PRIs in all the project villages. Rally, Exhibition & MNREGA sessions at the work sites have been conducted. MCH&N days have been monitored by the project staff to reach out to pregnant women by providing counselling on HIV-AIDS, STI, RTI and motivating them to go for HIV testing in nearby ICTC-PPT