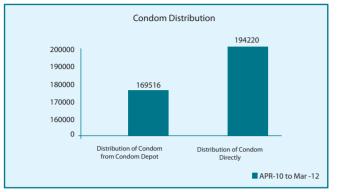

& Linked with ICTC Services



#### **Condom Promotion Programme**

To increase the accessibility and availability of condoms, condom depots are established in each village covered under the Link Worker Scheme. So far 189 condom depots have been established and are easily accessible by "at risk" populations with over 169516 condoms distributed through condom depots. Condom demonstrations are done by male Link Workers in the men's groups and by female Link Workers in the women groups. Sessions on correct and consistent use of condom is an essential part of daily outreach. Link Workers are trained to further train women in condom negotiation skills.

18 | India Health Action Trust | Annual Report 2010-2012 | 19

### Distribution of Free Condoms through Condom Depots and Direct Distribution



### Establishment of Free Condom Depots and Condom Distribution



#### Village Information & Education Centres

To provide information on HIV to the rural population, Village Information and Education Centres (VIEC) have been established in project villages in Gram Panchayat Bhawans & Anganwadi Centres. As part of this scheme, 92 new VIEC have been opened or were shifted into Gram Panchayat Bhawans (81) & Anganwadi Centres (11). These centres were established with the support of local Panchayats and Zilla Parishad, Tonk. This is one of the measures to increase PRI and community ownership in the HIV response.

#### Formation of VIEC in Project Villages



#### Red Ribbon Clubs (RRC)

As youth are more vulnerable to HIV infection, the LWS gives importance to address the information needs