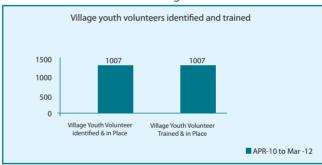

Selecting Volunteers & Building Capacity

Volunteers are the key to the success of LWs and its sustainability beyond the project term and hence, they have been identified from various existing village structures like SHGs, Women groups, HRG populations, NYK and members. Onsite support to volunteers was given by the Link Workers/Supervisors/DRP's to strengthen their communication skills & enhance motivation levels. Volunteers started providing information on HIV/AIDS & doing referrals and follow ups as well. Volunteers mobilize community members to participate in the events organized under LWS. They also take responsibility to establish & manage VIEC centers at Panchayat Bhawan's & AWCs and organize periodic meetings.

### Village Youth Volunteer Trained and Supporting Project in Villages



#### **IEC Materials**

A series of communication materials have been used under Link Worker Scheme for different sets of target groups. IEC materials published by IHAT, RSACS were used for effective dialogue based communication to discuss issues like HIV/AIDS, STI, sexual health and hygiene, sexuality, safer sex, and de-addiction. Information brochures are distributed and used by the Link Workers to convey appropriate messages to groups.

#### Mid-media Programmes

For providing information on HIV and thereby promoting service uptake, 355 IEC programmes were conducted including the 'Nukkad Natak' (Street Theatre) shows in the villages and hot spots. The shows were followed by question-answer sessions

and magic shows in the villages. These programmes were organized in coordination with