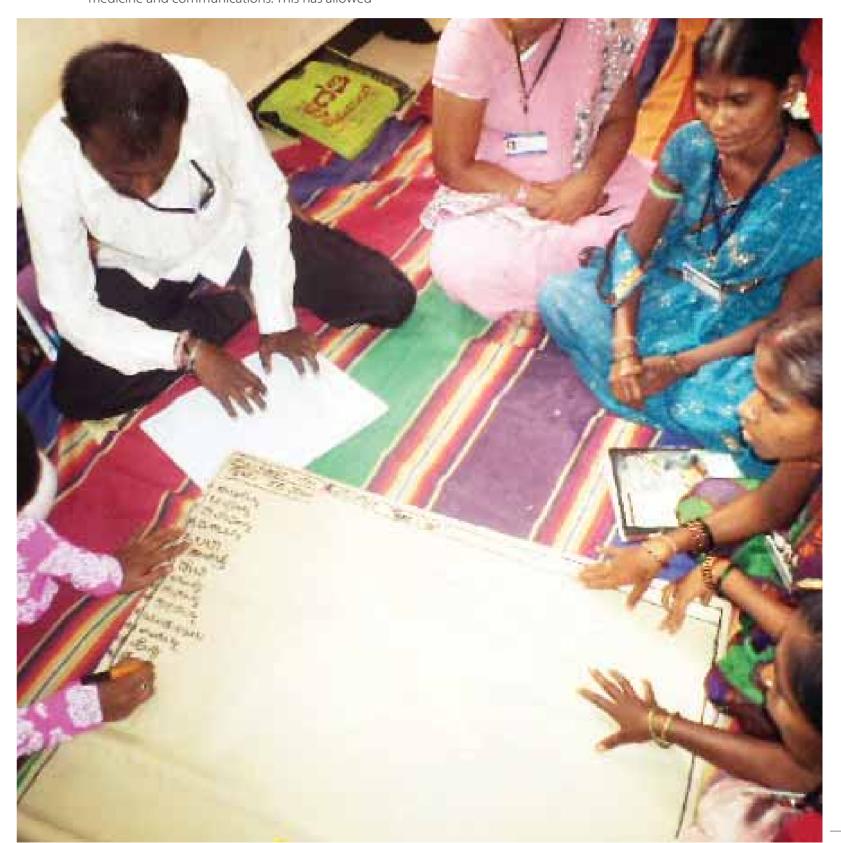

| 36.349.00    | 41.23.591.86   |







• Managing interdisciplinary team on complex project: An assessment of our key personnel reveals that our team brings together strengths from multiple disciplines, including epidemiology and public health, social sciences, demography, medicine and communications. This has allowed

us to successfully manage complex projects. This process of engaging multi-disciplinary teams is a hallmark of our approach.manage complex projects. This process of engaging multi-disciplinary teams is a hallmark of our approach.







### Message from Managing Trustee

#### **Trustees**

#### Parinita Bhattacharjee, Managing Trustee

Ms Bhattacharjee has 16 years of extensive experience in designing and managing programmes for sexual health, HIV prevention and care. Her recent experiences include scaling up HIV prevention interventions with sex workers and MSM-T in India. A strong believer in planning with the community, she has developed participatory tools on sexual health and has provided technical support to Bhutan, Sri Lanka and Ethiopia to design, scale up and evaluate their HIV prevention interventions. Ms Bhattacharjee received a Master's in Medical and Psychiatric Social Work from Tata Institute of Social Sciences, Mumbai.

#### H.S. Sukathirtha, Treasurer

An accredited member of the Institute of Charter