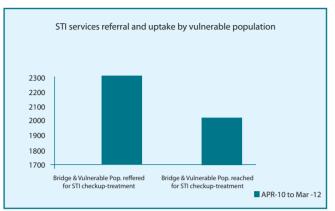

ing regular monthly meetings. | All the 28 SGs are functioning and having regular monthly meetings discussing the current problems of their village along with discussion on related health topics. Members are assigned responsibility as for e.g. counselling families not coming for vaccination, weight monitoring of their children, ANC, PNC etc. Some SGs have made the midwives aware of the need for institutional delivery and are taking pregnant women to institutions. They have also started demanding health services. The support groups have been active and have corresponded with authorities on the need for ANM in Sargaon panchyat. |

20 | India Health Action Trust | Annual Report 2010-2012 | Annual Report 2010-2012 | 17

### STI Referral and Treatment Uptake by Bridge & Vulnerable Populations



#### Mid-term Evaluation

In July-August 2011, concurrent assessment covering programmatic, management and financial aspects related to LWS project implementation was conducted by an external agency - ICRA Management Consulting Services Limited (IMaCS). The assessment shows good progress on all the Key Result Indicators (KRI). The final assessment report has been submitted to UNICEF and NACO. Based on the assessment, the project agreement has been extended till March 2013.

#### Saving Children's Lives through Community Empowerment in Rajasthan

India Health Action Trust (IHAT) in partnership with Save the Children has initiated the project named 'Saving Children's Lives through Community Empowerment' in Ajmer district. The project is covering Roopangarh PHC area in Kishangarh block comp