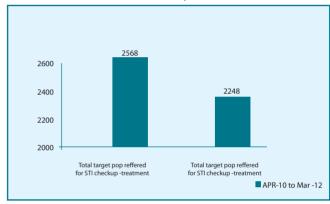

d thereby promoting service uptake, 355 IEC programmes were conducted including the 'Nukkad Natak' (Street Theatre) shows in the villages and hot spots. The shows were followed by question-answer sessions

and magic shows in the villages. These programmes were organized in coordination with RSACS, DAPCU and district support team. Event-based exhibition & rallies on HIV and AIDS were also organized in the project villages and at the district headquarters. All programmes were well supported and attended by the villagers, PRIs and village youth volunteers. The main focus of the IEC programmes was to reach out to the rural people, especially the vulnerable and high risk populations, with HIV prevention and care messages.

Total STI Referral and Treatment Uptake by HRG & Vulnerable Population



#### Sexually Transmitted Infections (STIs)

There is a RSACS designated "suraksha clinic" in Tonk district for testing and treatment of STI. During April 2010 to March 2012, total 2568 clients were counselled out of which 2248 received STI treatment & 1770 RPR (Rapid Plasma Regain test I to ascertain STI positivity-for syphilis) have been tested; of those tested, total 04 RPR were reported positive. Data on STI services for vulnerable and HRG population is given in the charts below.

#### STI Referral and Treatment Uptake by HRG